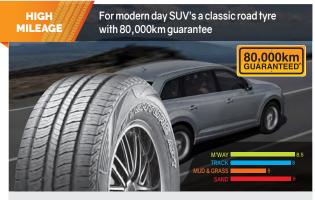

### ROAD VENTURE APT KL51

Excellent highway tread with long mileage Designed as an OE upgrade tyre for the

Third best in 2008 SUV tyre test performed by 'Consumer Reports' magazine in the USA

This tyre gives handling, performance, ride comfort and low noise

OE for Mercedes Benz Sprinter

modern SUV's

#### Solid centre rib

- Enhances stable driving and offers a comfortable ride at high speeds

#### 4 main radial grooves

- Improve aquaplaning performance

#### Wide block rib

 Provides excellent grip power during acceleration and breaking in both wet and dry conditions

#### Closed shoulder block

- Offers lower noise and stabilised handling performance at lane change

#### Z shaped sipes

- Improves wet and snow performance

Highway S Terrain

Sport

^ Terms and conditions apply

Terms and Conditions. All offers available at participating dealers only see in store or on our website www.kumho.com.au for full terms and conditions.