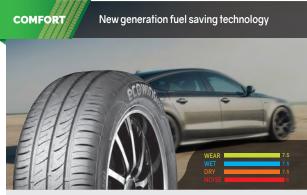

# **COWING ES01** KH27

The ecowing ES01 (KH27) contains fuel economy and eco-friendly characteristics with great handling performance

The ecowing KH27 recorded greater levels of rolling resistance and 5.1% better fuel economy than the equivalent conventional tyres

### Fuel Saving Technology.

With its fuel-saving\* and environmentally friendly compound^, the Kumho Ecowing range will save you money and help the environment.

With the ES01 KH27 saving up to 5.1% in fuel consumption compared to standard Kumho tyres you'll be spending less on fuel.