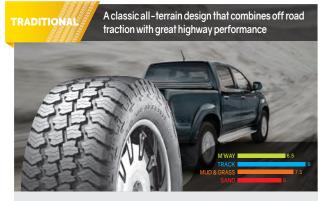

#### Maximise traction

- Chamfer cut-angular shape of c-cut applied to maximise traction

Classic All-Terrain tread design

Combines off road traction with great highway performance with a quiet comfortable ride suited to 70% on road and 30% off-road use

Selected as "Off Road Tyre 2009" by the editorial staff of German 4x4 magazine "Off Road"