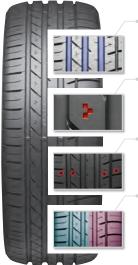

solid rib-type block design

"Super Hard Apex" a racing bred technology provides excellent dry handling performance and running stability

Inside-Outside (asymmetric)tread design

| Rim Size       | 14 - 19 inch |
|----------------|--------------|
| Series         | 25 - 55      |
| Speed Rating   | V-Y          |
| Pattern Design | Asymmetric   |