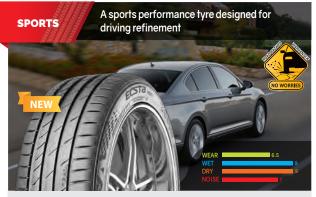

# ECSTA LE Sport KU39

SPORTS

Design to deliver superior handling and high speed stability for performance vehicles

The sports performance tyre which delivers dynamic handling in all conditions

Designed for powerful prestige vehicles, the KU39 range has an 'in-out' tread design which allows for maximum water drainage and braking performance

Although designed for maximum performance this tyre possesses controlled ride and refinement and minimal noise levels

#### In-Out pattern features

- Inside pattern optimised for water drainage and maximum braking performance
- Wide outside shoulder blocks for maximum handles capability

| Rim Size       | 16 - 20 inch |
|----------------|--------------|
| Series         | 50 - 30      |
| Speed Rating   | (Y) – Y      |
| Pattern Design | Asymmetric   |