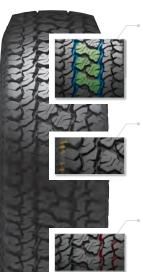

#### **ROAD VENTURE** AT51

Morden All-Terrain tyre for light trucks, high level of braking and handling performance

Aggressive design & optimised for dry, off road traction & wear performance

Suited to 70% on road and 30% off-road use

#### Improves off-road performance

- Full depth circumferential Zig-Zag groove & multiple lateral grooves and sipes improves on/off-road performance
- Dual pitch in centre block improves off-road traction & enhances stiffness performance
- Wider, Block stiffness & Contact area increase

- Stone-ejector bar prevents stone pinch
- Robust belt/bead design High stiffness "Cap Ply" & "Bead Wrapping" applied for durability
- A cut and chip-resistant compound into asymmetric all-terrain tread pattern with off road traction

#### Maximise traction

- Chamfer cut-angular shape of c-cut applied to maximise traction

Classic All-Terrain tread design

Combines off road traction with great highway performance with a quiet comfortable ride suited to 70% on road and 30% off-road use