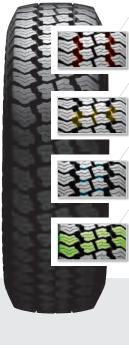

#### **ROAD VENTURE** MT51

Mild MT for mine and mountain climbing Improved on-road driving performance Stone ejector and mud cleaning performance

### On-off road balancing performance improvement

 Aggressive block & dual pitch applied for mud, rock crawling & on-road performance

#### Durability improvement

- Prevention of crack, cut & chip, stone drilling

#### Traction performance improvement

- 3 level height block improves its stiffness
- Zigzag groove, notching shoulder reduces damage, off road traction up

#### Mud & stone emission

- Stone reject bar & under groove decoration improves stones & mud rejection