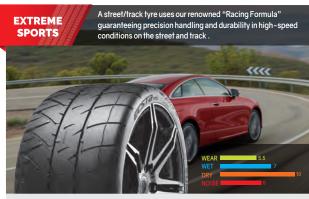

# ECSTa PS91

Designed for world's greatest sports cars

Born from Kumho's motorsport pedigree, the PS91 provides the ultimate in high-speed driving safety and cornering. The ECSTA PS91 delivers "enhanced grip, braking ability, high-speed durability and uniform ride qualities."

The new range is available for 19 and 20-inch rim diameters with a speed rating over  $300 \mbox{km/h}$ 