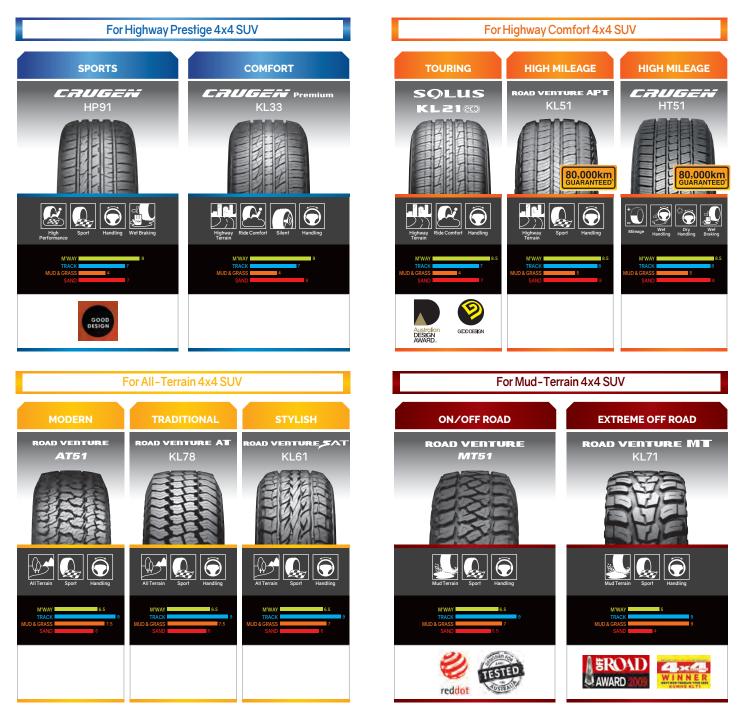

#### 18 \_ 4x4 SUV Tyres

- 20 \_ CRUGEN HP91
- 21 \_ CRUGEN Premium KL33
- 22 \_ SOLUS KL21 eco
- 23 \_ ROAD VENTURE APT KL51
- 24 \_ CRUGEN HT51
- 26 \_ ROAD VENTURE AT51
- 27 \_ ROAD VENTURE AT KL78
- 28 \_ ROAD VENTURE SAT KL61
- 30 \_ ROAD VENTURE MT51
- 31 \_ ROAD VENTURE MT KL71
- 34 \_ Light Commercial Tyres
  - 36 \_ PorTran KC53
  - 37 \_ RADIAL 857
- 38\_ KRS02
- 39\_ KRA50

HIGH MILEAGE HIGH MILEAGE ROAD VENTURE APT KL5 CRUGEN HT51 SOLUS KL21 eco

### **MODERN TRADITIONAL STYLISH**

ON/OFF ROAD

**TOURING** 

ROAD VENTURE MT KL71

Asymmetric tread design with low noise and up-graded UHP tread compound for SUV vehicles

Received Good Design Award

Designed for luxury and sporty SUV's