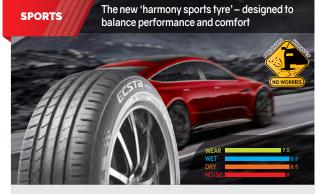

# ECSTA LE Sport KU39

SPORTS

Design to deliver superior handling and high speed stability for performance vehicles

The sports performance tyre which delivers dynamic handling in all conditions

Designed for powerful prestige vehicles, the KU39 range has an 'in-out' tread design which allows for maximum water drainage and braking performance

Although designed for maximum performance this tyre possesses controlled ride and refinement and minimal noise levels

#### Groove functions

- Circumferential grooves maximise water drainage and resists aquaplaning

#### Heat dimples

- Minimises heat build up in tread blocks, improving high speed durability

#### RWI (Rotate Wear Indicators)

- Patented RWI enable visual monitoring of tread life

#### In-Out pattern features

- Inside pattern optimised for water drainage and maximum braking performance
- Wide outside shoulder blocks for maximum handles capability

| Rim Size       | 16 - 20 inch |
|----------------|--------------|
| Series         | 50 - 30      |
| Speed Rating   | (Y) – Y      |
| Pattern Design | Asymmetric   |