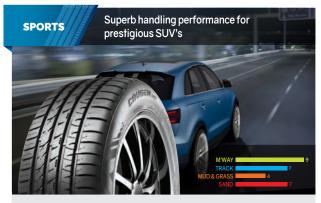

#### 18 \_ 4x4 SUV Tyres

- 20 \_ CRUGEN HP91
- 21 \_ CRUGEN Premium KL33
- 22 \_ SOLUS KL21 eco
- 23 \_ ROAD VENTURE APT KL51
- 24 \_ CRUGEN HT51
- 26 \_ ROAD VENTURE AT51
- 27 \_ ROAD VENTURE AT KL78
- 28 \_ ROAD VENTURE SAT KL61
- 30 \_ ROAD VENTURE MT51
- 31 \_ ROAD VENTURE MT KL71
- 34 \_ Light Commercial Tyres
  - 36 \_ PorTran KC53
  - 37 \_ RADIAL 857
- 38\_ KRS02
- 39\_ KRA50

## Application of 'Multi-Pitch' technology

- Variable pitch tread blocks reduce road harmonics

| Rim Size       | 16 - 19 inch |
|----------------|--------------|
| Series         | 60 - 40      |
| Speed Rating   | V - W        |
| Pattern Design | Asymmetric   |

# Terms and conditions apply

Terms and Conditions. All offers available at participating dealers only see in store or on our website www.kumho.com.au for full terms and conditions.

Ultra High Performance racing compound provides optimum grip performance on cornering.

Carcass strength provides durability and improved handling performance under extreme conditions

High-speed control stability and

- Demonstrates optimum high-speed inline

running performance achieved through a

- Wide and stable block design ensures running stability and dry performance

Multi-performance characterisitics

- Maximized wet performance achieved by

applying cross type grooves and wide

provided by our In-Out Design

- In-side: Provides excellent braking performance on wet roads - Out-side: Wide-shoulder block design provide stable handling performance

Improved Wet Performance

grooves at the centre

handling performance