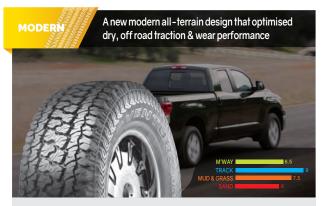

#### **ROAD VENTURE** AT51

Morden All-Terrain tyre for light trucks, high level of braking and handling performance

Aggressive design & optimised for dry, off road traction & wear performance

Suited to 70% on road and 30% off-road use

#### Improves off-road performance

- Full depth circumferential Zig-Zag groove & multiple lateral grooves and sipes improves on/off-road performance
- Dual pitch in centre block improves off-road traction & enhances stiffness performance
- Wider, Block stiffness & Contact area increase

- Stone-ejector bar prevents stone pinch
- Robust belt/bead design High stiffness "Cap Ply" & "Bead Wrapping" applied for durability
- A cut and chip-resistant compound into asymmetric all-terrain tread pattern with off road traction

#### Maximise traction

- Chamfer cut-angular shape of c-cut applied to maximise traction

Classic All-Terrain tread design

Combines off road traction with great highway performance with a quiet comfortable ride suited to 70% on road and 30% off-road use