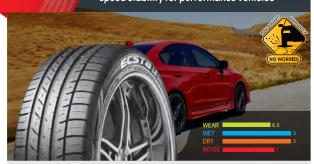

# ECSTa PS91

Designed for world's greatest sports cars

Born from Kumho's motorsport pedigree, the PS91 provides the ultimate in high-speed driving safety and cornering. The ECSTA PS91 delivers "enhanced grip, braking ability, high-speed durability and uniform ride qualities."

The new range is available for 19 and 20-inch rim diameters with a speed rating over  $300 \mbox{km/h}$ 

| Rim Size       | 19 - 20 inch |
|----------------|--------------|
| Series         | 45 - 30      |
| Speed Rating   | Υ            |
| Pattern Design | Asymmetric   |