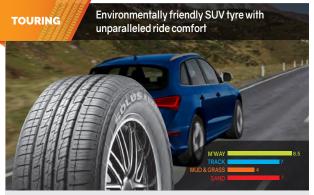

### **MODERN TRADITIONAL STYLISH**

ON/OFF ROAD

**TOURING** 

ROAD VENTURE MT KL71

Asymmetric tread design with low noise and up-graded UHP tread compound for SUV vehicles

Received Good Design Award

Designed for luxury and sporty SUV's

Outstanding resistance against aquaplaning with high cornering stability

Also gives a quiet and comfortable ride

#### Straight driving stability

- Longitudinal centre ribs for high speed driving stability with splitting edge blocks

#### Driving comfort(Inside)

- Optimal block size for low road noise and even wear

#### Maximum steering performance (Outside)

- Maximised block stiffness for improving grip power at cornering

#### Maximum aquaplaning resistance

- Longitudinal 4 channel grooves & lateral water drainage grooves for fast water evacuation

Hiah Performance

Wet Braking

COMFORT

The all-new premium SUV offering high quality comfort and optimum handling on-road