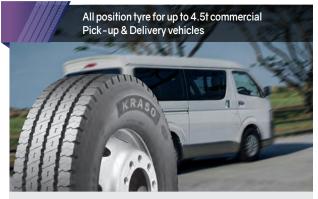

# **KRA50**

Deep tread tyre pattern provides extended tread wear Excellent tyre for up to 4.5t commercial P&D vehicles Sturdy 4 rib design & abrasion resistant compound maximises even wear across the tread area