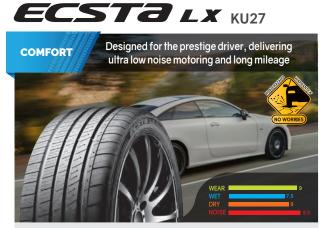

peed rating

- Stable durability and running performance at over 300km/h
- \* (Y) Speed rating = the highest speed rating for tyres with speed capability over 300km/h.

#### Tread design

 Three dimensional block (C-Cut 3D) and the high-stiffness advanced belt package are applied to deliver high speed stability

To fit such cars as Porsche 911, Audi R8, Mercedes AMG, BMW, Lexus, Holden Special Vehicle, Ford Performance Vehicle and so on

| Rim Size       | 19 - 20 inch |
|----------------|--------------|
| Series         | 45 - 30      |
| Speed Rating   | Υ            |
| Pattern Design | Asymmetric   |





# Terms and conditions apply

Terms and Conditions. All offers available at participating dealers only see in store or on our website www.kumho.com.au for full terms and conditions.



In-Out(Asymmetric) tread design with ultra low noise and silica based compound

Tread wear rating of "600" ensures long mileage

UHP touring tyre for luxury sedans giving superb high speed driving stability, ultra low noise, long wear and year round performance



#### Heat dimples

- Minimises heat build up in tread blocks, improving high speed durability

#### 3-dimensional 'Sawtooth' sipes

- 3D interlocking sipes assist with water evacuation, snow traction, handling and braking

#### Longitudinal 4 channel grooves

- 4 circumferential tread grooves for superior water evacuation

## Application of 'Multi-Pitch' technology

- Variable pitch tread blocks reduce road harmonics

| Rim Size       | 16 - 19 inch |
|----------------|--------------|
| Series         | 60 - 40      |
| Speed R