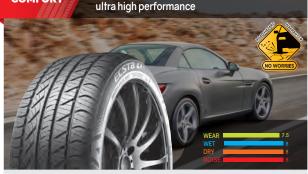

# ECSTa PS91

Designed for world's greatest sports cars

Born from Kumho's motorsport pedigree, the PS91 provides the ultimate in high-speed driving safety and cornering. The ECSTA PS91 delivers "enhanced grip, braking ability, high-speed durability and uniform ride qualities."

The new range is available for 19 and 20-inch rim diameters with a speed rating over  $300 \mbox{km/h}$ 

#### (Y) Speed rating

- Stable durability and running performance at over 300km/h
- \* (Y) Speed rating = the highest speed rating for tyres with speed capability over 300km/h.