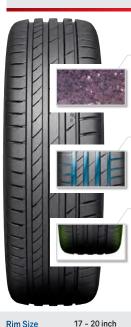

#### Increased durability

- Application of new hybrid cap ply made of steel belts strengthens casing
- Inclusion of a fabric insert into the sidewall provides extra rigidity

| Rim Size       | 17 - 20 inch |
|----------------|--------------|
| Series         | 30 - 50      |
| Speed Rating   | Υ            |
| Pattern Design | Asymmetric   |