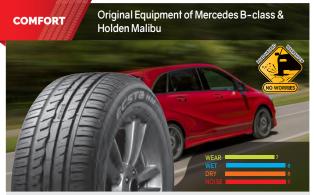

# ECST3 HM KH31

A well balanced efficient sports performance tyre

Improved hydroplaning performance, reduced noise levels and crisp handling Asymmetric pattern

OE for Mercedes Benz B-class, BMW 1 series and Holden Malibu

| <ul> <li>Engraved logo on centre rib</li> </ul> |  |
|-------------------------------------------------|--|
| Cignature ECCTA mark of quality                 |  |

Signature ECSTA mark of quality

#### Sinusoidal(wave) groove

- Water drainage maximised by applying fluid mechanics, utilizing optimal intersections of longitudinal and lateral grooves

#### Wide longitudinal ribs

- Optimised driving stability at high speed through three wide centre ribs
- Quietness and water drainage
- Perfect harmony of guiet ride and hydroplaning résistance through a matrix of lateral grooves

| Rim Size       | 15 - 17 inch |
|----------------|--------------|
| Series         | 65 - 55      |
| Speed Rating   | H - V        |
| Pattern Design | Asymmetric   |