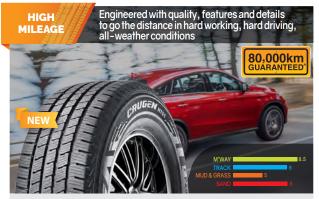

### ROAD VENTURE APT KL51

Excellent highway tread with long mileage Designed as an OE upgrade tyre for the

Third best in 2008 SUV tyre test performed by 'Consumer Reports' magazine in the USA

This tyre gives handling, performance, ride comfort and low noise

OE for Mercedes Benz Sprinter

modern SUV's

#### Solid centre rib

- Enhances stable driving and offers a comfortable ride at high speeds

#### 4 main radial grooves

- Improve aquaplaning performance

#### Wide block rib

 Provides excellent grip power during acceleration and breaking in both wet and dry conditions

#### Closed shoulder block

- Offers lower noise and stabilised handling performance at lane change

#### Z shaped sipes

- Improves wet and snow performance

Highway S Terrain

Sport

^ Terms and conditions apply

Terms and Conditions. All offers available at participating dealers only see in store or on our website www.kumho.com.au for full terms and conditions.