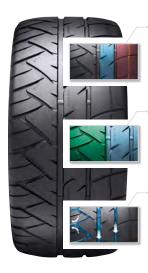

#### Groove functions

- Circumferential grooves maximise water drainage and resists aquaplaning

#### Heat dimples

- Minimises heat build up in tread blocks, improving high speed durability

#### RWI (Rotate Wear Indicators)

- Patented RWI enable visual monitoring of tread life

#### In-Out pattern features

- Inside pattern optimised for water drainage and maximum braking performance
- Wide outside shoulder blocks for maximum handles capability

| Rim Size       | 16 - 20 inch |
|----------------|--------------|
| Series         | 50 - 30      |
| Speed Rating   | (Y) – Y      |
| Pattern Design | Asymmetric   |