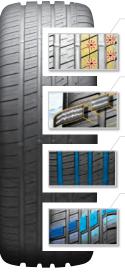

#### Different front / Rear pattern design

- Immediate handling response by wide shoulder and rib-type centre block design
- Maximised tyre grip and block stiffness of rear tyres with optimised groove pattern design

#### (Y) Speed rating

- Stable durability and running performance at over 300km/h
- \* (Y) Speed rating = the highest speed rating for tyres with speed capability over 300km/h.

#### Tread design

 Three dimensional block (C-Cut 3D) and the high-stiffness advanced belt package are applied to deliver high speed stability

To fit such cars as Porsche 911, Audi R8, Mercedes AMG, BMW, Lexus, Holden Special Vehicle, Ford Performance Vehicle and so on

| Rim Size       | 19 - 20 inch |
|----------------|--------------|
| Series         | 45 - 30      |
| Speed Rating   | Υ            |
| Pattern Design | Asymmetric   |