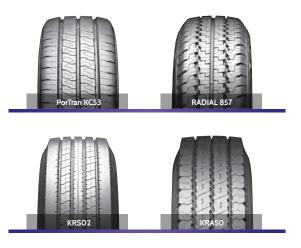

# **РогТгап** кс53

Powerful block design for heavy van/commercial usage with excellent drainage characteristics

The new generation for light commercial vehicle tyre with high mileage and good handling properties

# **RADIAL** 857

Solid commercial construction delivers high levels of durability and reliability for a light commercial usage

# KRS02

Regional light commercial tyre for highway application

Regional steer tyre for highway application 5 Rib design allows wider belt package for greater steering stability Outstanding wear resistance in heavy load conditions Four wide groove design improves hydroplaning resistance

# **KRA50**

Deep tread tyre pattern provides extended tread wear Excellent tyre for up to 4.5t commercial P&D vehicles Sturdy 4 rib design & abrasion resistant compound maximises even wear across the tread area