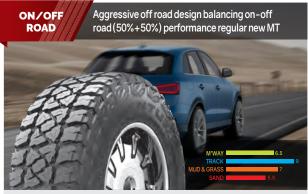

#### **ROAD VENTURE** AT51

Morden All-Terrain tyre for light trucks, high level of braking and handling performance

Aggressive design & optimised for dry, off road traction & wear performance

Suited to 70% on road and 30% off-road use

#### Maximise traction

- Chamfer cut-angular shape of c-cut applied to maximise traction

Classic All-Terrain tread design

Combines off road traction with great highway performance with a quiet comfortable ride suited to 70% on road and 30% off-road use