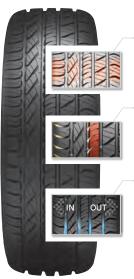

# Terms and conditions apply

Terms and Conditions. All offers available at participating dealers only see in store or on our website www.kumho.com.au for full terms and conditions.

In-Out(Asymmetric) tread design with ultra low noise and silica based compound

- In-side: Provides excellent braking performance on wet roads - Out-side: Wide-shoulder block design provide stable handling performance

Improved Wet Performance

grooves at the centre

handling performance